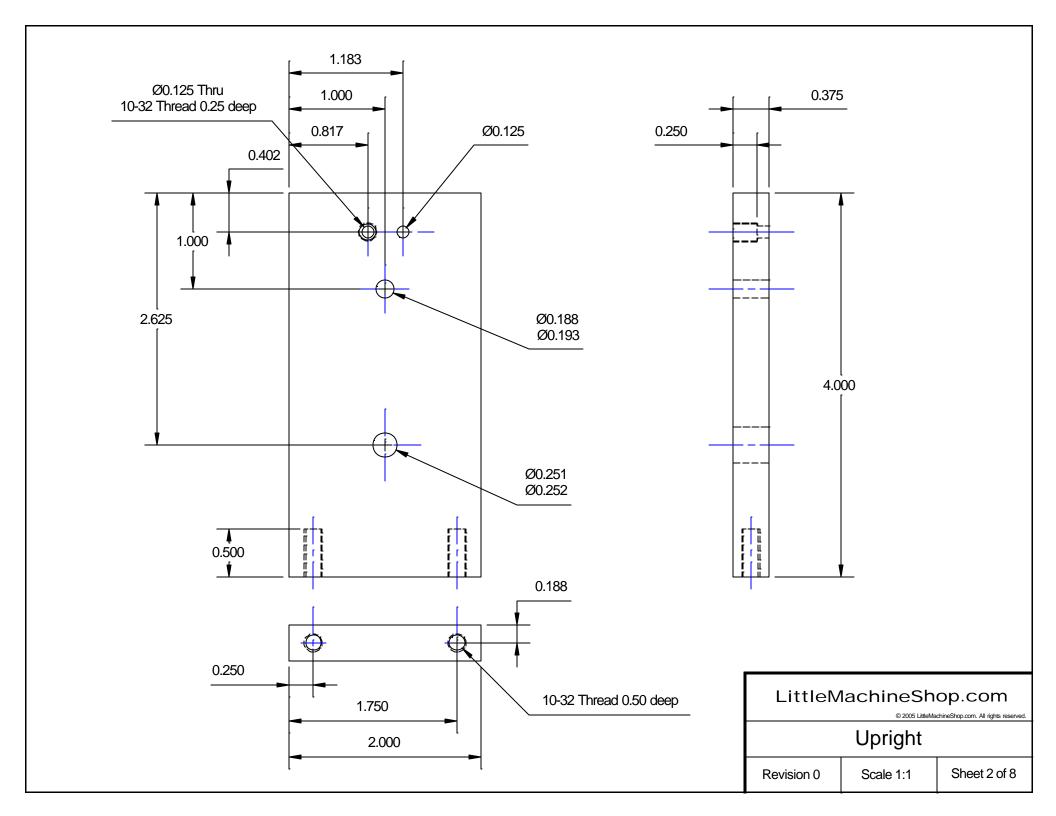

### Notes

Break all sharp edges
Tolerance ±0.010 unless specified

LittleMachineShop.com

© 2005 LittleMachineShop.com. All rights reserved.

Oscillating Engine Assembly

Revision 0

2593

Sheet 1 of 8