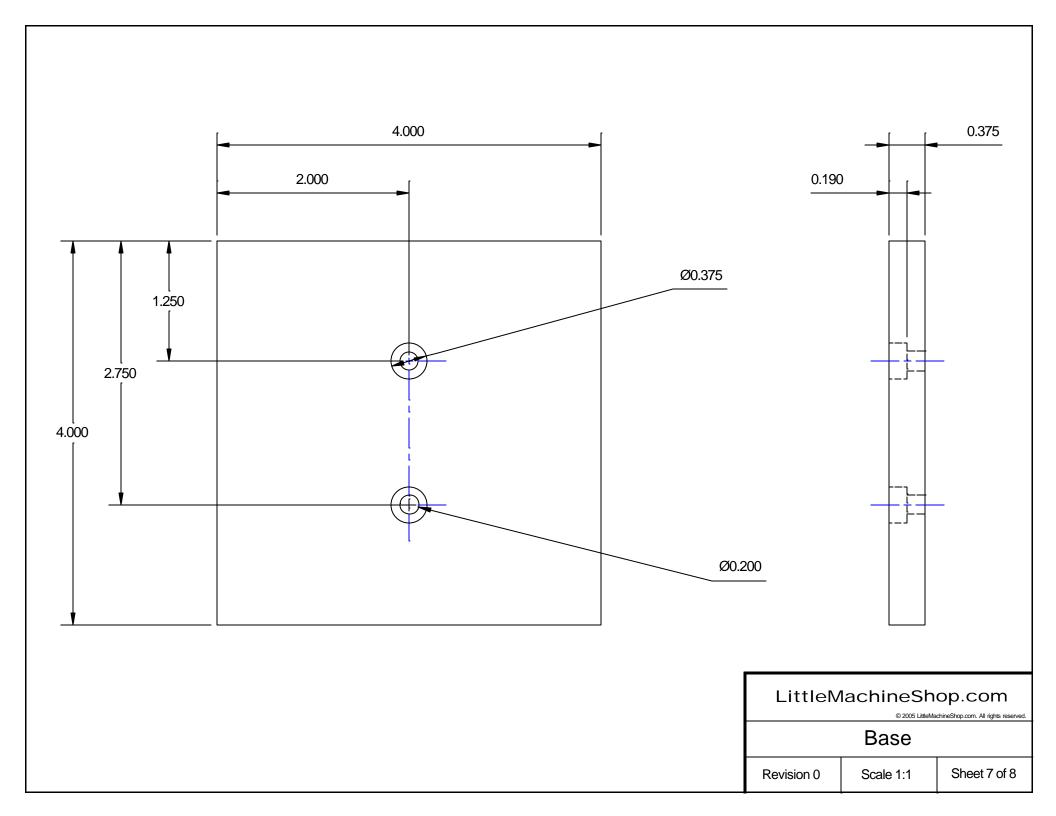

#### **Bill of Materials**

|      | I             | I                                             |
|------|---------------|-----------------------------------------------|
| Item | Name          | Material                                      |
| 1    | Upright       | 3/8" x 2" x 4.1" Aluminum Rectangle           |
| 2    | Cylinder      | 1" x 1" x 2.1" Aluminum Square                |
| 3    | Piston        | 0.625" dia. x 2" Steel Round                  |
| 4    | Crank Pin     | 9/64" dia x 1" Drill Rod                      |
| 5    | Crank Wheel   | 2" dia. X 0.6" Aluminum Round                 |
| 6    | Nut           | 6-32 Steel Machine Screw Nut                  |
| 7    | Setscrew      | 6-32 x 1/8" Cup Point Socket Set Screw        |
| 8    | Cap Screw (2) | 10-32 x 1/2" Socket Head Cap Screw            |
| 9    | Base          | 3/8" x 4" x 4.1" Aluminum Rectangle           |
| 10   | Crank Shaft   | 1/4" dia x 2" Drill Rod                       |
| 11   | Nut           | 1/4-28 Steel Machine Screw Nut                |
| 12   | Flywheel      | 2.5" dia. x 0.6" Aluminum Round               |
| 13   | Machine Screw | 10-32 x 1.5" Pan Head Phillips Machine Screw  |
| 14   | Spring        | Steel Spring, 1" Long, 11/32" OD, 0.047" Wire |
| 15   | Flat Washer   | 10 Flat Washer                                |
| 16   | Air fitting   | 10-32 Thread x 1/8" Hose Air Fitting          |