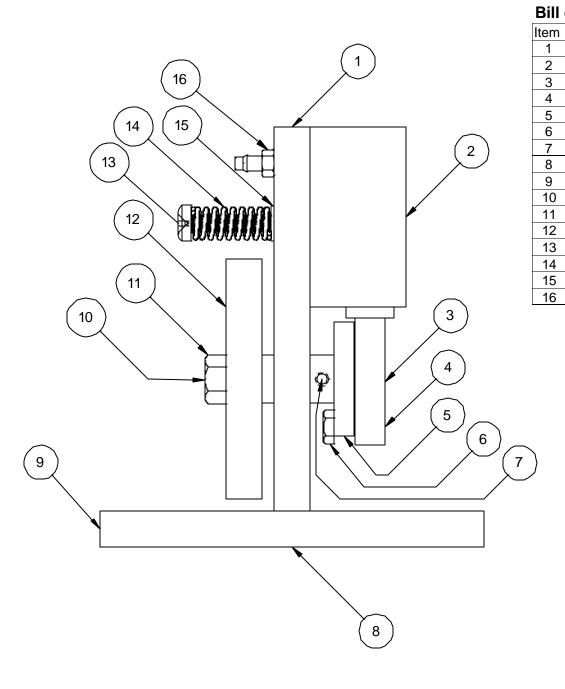

#### **Bill of Materials**

|      | I             | I                                             |
|------|---------------|-----------------------------------------------|
| Item | Name          | Material                                      |
| 1    | Upright       | 3/8" x 2" x 4.1" Aluminum Rectangle           |
| 2    | Cylinder      | 1" x 1" x 2.1" Aluminum Square                |
| 3    | Piston        | 0.625" dia. x 2" Steel Round                  |
| 4    | Crank Pin     | 9/64" dia x 1" Drill Rod                      |
| 5    | Crank Wheel   | 2" dia. X 0.6" Aluminum Round                 |
| 6    | Nut           | 6-32 Steel Machine Screw Nut                  |
| 7    | Setscrew      | 6-32 x 1/8" Cup Point Socket Set Screw        |
| 8    | Cap Screw (2) | 10-32 x 1/2" Socket Head Cap Screw            |
| 9    | Base          | 3/8" x 4" x 4.1" Aluminum Rectangle           |
| 10   | Crank Shaft   | 1/4" dia x 2" Drill Rod                       |
| 11   | Nut           | 1/4-28 Steel Machine Screw Nut                |
| 12   | Flywheel      | 2.5" dia. x 0.6" Aluminum Round               |
| 13   | Machine Screw | 10-32 x 1.5" Pan Head Phillips Machine Screw  |
| 14   | Spring        | Steel Spring, 1" Long, 11/32" OD, 0.047" Wire |
| 15   | Flat Washer   | 10 Flat Washer                                |
| 16   | Air fitting   | 10-32 Thread x 1/8" Hose Air Fitting          |

### Notes

Break all sharp edges
Tolerance ±0.010 unless specified

LittleMachineShop.com

© 2005 LittleMachineShop.com. All rights reserved.

Oscillating Engine Assembly

Revision 0

2593

Sheet 1 of 8